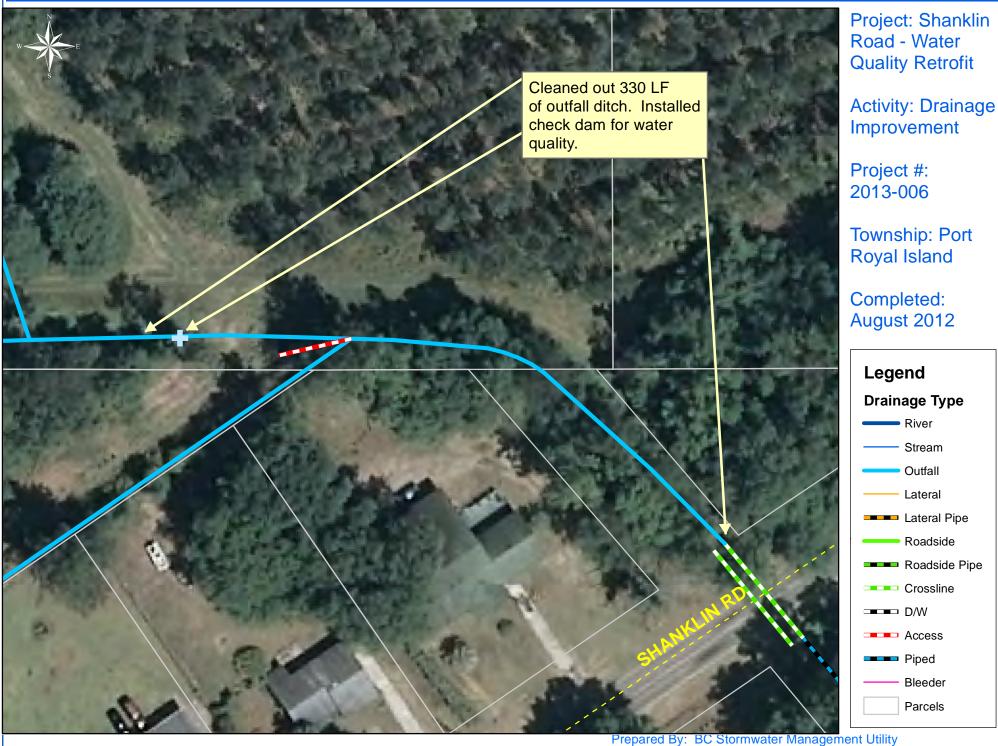

## Narrative Description of Project:

Project improved 330 L.F. of drainage system. Cleaned out 330 L.F. of outfall ditch. Installed check dam for water quality.

**Completion:** Aug-12

| 2013-006 / Shanklin Road Water Quality Retrofit                                                                                                                                   | Labor<br>Hours                            | Labor<br>Cost                                                    | Equipment<br>Cost                                           | Material<br>Cost                                             | Contractor<br>Cost                                    | Indirect<br>Labor                                             | Total Cost                                                         |
|-----------------------------------------------------------------------------------------------------------------------------------------------------------------------------------|-------------------------------------------|------------------------------------------------------------------|-------------------------------------------------------------|--------------------------------------------------------------|-------------------------------------------------------|---------------------------------------------------------------|--------------------------------------------------------------------|
| AUDIT / Audit Project<br>HAUL / Hauling<br>ODCO / Outfall ditch - cleaned out<br>WQCD / Water Quality Check Dam<br>2013-006 / Shanklin Road Water Quality Retrofit :<br>Sub Total | 0.5<br>9.0<br>36.0<br>14.0<br><b>59.5</b> | \$10.45<br>\$196.65<br>\$810.88<br>\$300.46<br><b>\$1,318.44</b> | \$0.00<br>\$85.60<br>\$245.24<br>\$79.60<br><b>\$410.44</b> | \$0.00<br>\$233.39<br>\$115.71<br>\$28.71<br><b>\$377.81</b> | \$0.00<br>\$0.00<br>\$0.00<br>\$0.00<br><b>\$0.00</b> | \$6.62<br>\$129.78<br>\$547.25<br>\$195.64<br><b>\$879.29</b> | \$17.06<br>\$645.42<br>\$1,719.08<br>\$604.41<br><b>\$2,985.97</b> |
| Grand Total                                                                                                                                                                       | 59.5                                      | \$1,318.44                                                       | \$410.44                                                    | \$377.81                                                     | \$0.00                                                | \$879.29                                                      | \$2,985.97                                                         |

During

0 12.5 25 50 75 100

1 inch = 50 feet

Date Print: 9/7/12 File:C:/sethdata/projects/projectmaps/Shanklin rd WQ Retrofit 13-6