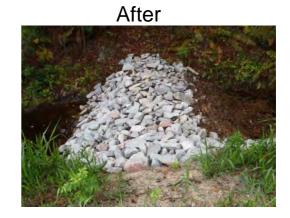

## Narrative Description of Project:

Project improved 330 L.F. of drainage system. Cleaned out 330 L.F. of outfall ditch. Installed check dam for water quality.

**Completion:** Aug-12

| 2013-006 / Shanklin Road Water Quality Retrofit                                                                                                                                   | Labor<br>Hours                            | Labor<br>Cost                                                    | Equipment<br>Cost                                           | Material<br>Cost                                             | Contractor<br>Cost                                    | Indirect<br>Labor                                             | Total Cost                                                         |
|-----------------------------------------------------------------------------------------------------------------------------------------------------------------------------------|-------------------------------------------|------------------------------------------------------------------|-------------------------------------------------------------|--------------------------------------------------------------|-------------------------------------------------------|---------------------------------------------------------------|--------------------------------------------------------------------|
| AUDIT / Audit Project<br>HAUL / Hauling<br>ODCO / Outfall ditch - cleaned out<br>WQCD / Water Quality Check Dam<br>2013-006 / Shanklin Road Water Quality Retrofit :<br>Sub Total | 0.5<br>9.0<br>36.0<br>14.0<br><b>59.5</b> | \$10.45<br>\$196.65<br>\$810.88<br>\$300.46<br><b>\$1,318.44</b> | \$0.00<br>\$85.60<br>\$245.24<br>\$79.60<br><b>\$410.44</b> | \$0.00<br>\$233.39<br>\$115.71<br>\$28.71<br><b>\$377.81</b> | \$0.00<br>\$0.00<br>\$0.00<br>\$0.00<br><b>\$0.00</b> | \$6.62<br>\$129.78<br>\$547.25<br>\$195.64<br><b>\$879.29</b> | \$17.06<br>\$645.42<br>\$1,719.08<br>\$604.41<br><b>\$2,985.97</b> |
| Grand Total                                                                                                                                                                       | 59.5                                      | \$1,318.44                                                       | \$410.44                                                    | \$377.81                                                     | \$0.00                                                | \$879.29                                                      | \$2,985.97                                                         |